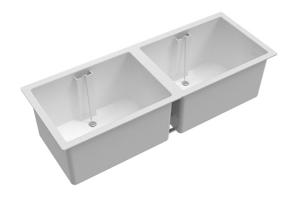

### Double white sink with overflow 45x120 cm - 77027

#### **Description**

Double white polypropylene sink with overflow and drain 450X1200mm, wall outlet and S60x6 thread ø 40mm. Total Width (A): 457mm, total length (B): 1215mm. 5-year warranty against manufacturing defects. Saniserap Brand double white sink 450X1200mm REF: 77027 (formerly BA3 DSM B) or approved equivalent.