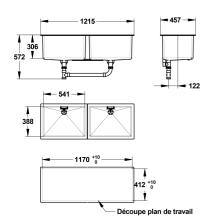

#### **Description**

Double white polypropylene sink with overflow and drain 450X1200mm, wall outlet and S60x6 thread ø 40mm. Total Width (A): 457mm, total length (B): 1215mm. 5-year warranty against manufacturing defects. Saniserap Brand double white sink 450X1200mm REF: 77027 (formerly BA3 DSM B) or approved equivalent.

#### **Additional Information**

| Product reference   | 77027                         |
|---------------------|-------------------------------|
| Previous reference  | BA3 DSM B                     |
| Brand               | Saniserap                     |
| Warranty            | 5 years                       |
| Dimension A (mm)    | 457                           |
| Dimension B (mm)    | 1215                          |
| Depth (mm)          | 305                           |
| Lenght (mm)         | 120                           |
| Internal lenth (mm) | 385                           |
| Special feature 1   | Dual                          |
| Special feature 2   | With overflow and basin waste |
| Special feature 3   | Wall-mounted output           |
| Special feature 4   | White                         |
| Packing             | 1                             |
| Connection          | S60x6 thread Ø 40 mm          |