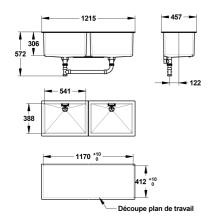

#### **Description**

Double grey polypropylene sink with overflow and drain 450X1200mm, wall outlet and S60x6 thread ø 40mm. Total Width (A): 457mm, total length (B): 1215mm. 5-year warranty against manufacturing defects. Saniserap Brand double grey sink 450X1200mm REF: 77028 (formerly BA3 DSM B) or approved equivalent.

#### **Additional Information**

| Product reference   | 77028                         |
|---------------------|-------------------------------|
| Previous reference  | BA3 DSM G                     |
| Brand               | Saniserap                     |
| Warranty            | 5 years                       |
| Dimension A (mm)    | 457                           |
| Dimension B (mm)    | 1215                          |
| Depth (mm)          | 305                           |
| Lenght (mm)         | 120                           |
| Internal lenth (mm) | 385                           |
| Special feature 1   | Dual                          |
| Special feature 2   | With overflow and basin waste |
| Special feature 3   | Wall-mounted output           |
| Special feature 4   | Grey                          |
| Packing             | 1                             |
| Connection          | S60x6 thread Ø 40 mm          |