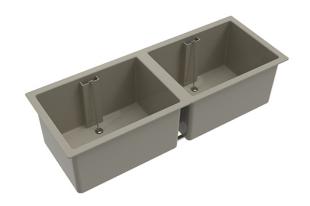

### Double grey sink with overflow 45x120 cm - 77028

#### **Description**

Double grey polypropylene sink with overflow and drain 450X1200mm, wall outlet and S60x6 thread ø 40mm. Total Width (A): 457mm, total length (B): 1215mm. 5-year warranty against manufacturing defects. Saniserap Brand double grey sink 450X1200mm REF: 77028 (formerly BA3 DSM B) or approved equivalent.