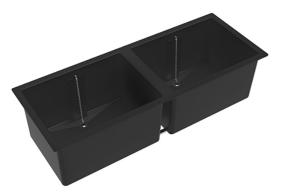

### Double black sink with overflow 45x120 cm - 77029

#### Description

Double black polypropylene sink with overflow and drain 450X1200mm, wall outlet and S60x6 thread ø 40mm. Total Width (A): 457mm, total length (B): 1215mm. 5-year warranty against manufacturing defects. Saniserap Brand double black sink 450X1200mm REF: 77029 (formerly BA3 DSM N) or approved equivalent.