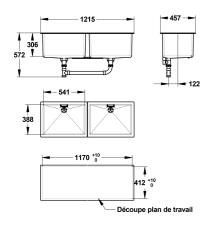

#### Description

Double black polypropylene sink with overflow and drain 450X1200mm, wall outlet and S60x6 thread ø 40mm. Total Width (A): 457mm, total length (B): 1215mm. 5-year warranty against manufacturing defects. Saniserap Brand double black sink 450X1200mm REF: 77029 (formerly BA3 DSM N) or approved equivalent.

#### **Additional Information**

| Product reference   | 77029                         |
|---------------------|-------------------------------|
| Previous reference  | BA3 DSM N                     |
| Brand               | Saniserap                     |
| Warranty            | 5 years                       |
| Dimension A (mm)    | 457                           |
| Dimension B (mm)    | 1215                          |
| Depth (mm)          | 305                           |
| Lenght (mm)         | 120                           |
| Internal lenth (mm) | 385                           |
| Special feature 1   | Dual                          |
| Special feature 2   | With overflow and basin waste |
| Special feature 3   | Wall-mounted output           |
| Special feature 4   | Black                         |
| Packing             | 1                             |
| Connection          | S60x6 thread Ø 40 mm          |