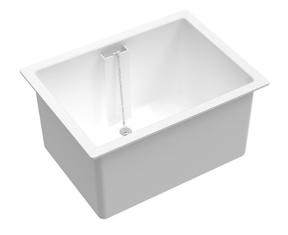

## Single white sink with overflow 45x60 cm - 77031

### Description

Single white polypropylene sink with overflow and drain 450X600mm, wall outlet and S60x6 thread ø 40mm. Total height with outlet (A): 435mm, total height without outlet (H): 310mm, length (B): 122mm, total length (C): 457mm, largest dimension (D): 610mm, total thickness (E): 7mm. 5-year warranty against manufacturing defects. Saniserap Brand single white sink 450X600mm REF: 77031 (formerly BA3 B) or approved equivalent.