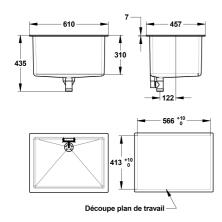

### Description

Single white polypropylene sink with overflow and drain 450X600mm, wall outlet and S60x6 thread ø 40mm. Total height with outlet (A): 435mm, total height without outlet (H): 310mm, length (B): 122mm, total length (C): 457mm, largest dimension (D): 610mm, total thickness (E): 7mm. 5-year warranty against manufacturing defects. Saniserap Brand single white sink 450X600mm REF: 77031 (formerly BA3 B) or approved equivalent.

#### **Additional Information**

| Product reference   | 77031                         |  |
|---------------------|-------------------------------|--|
| Previous reference  | BA3 B                         |  |
| Brand               | Saniserap                     |  |
| Warranty            | 5 years                       |  |
| Dimension A (mm)    | 435                           |  |
| Dimension B (mm)    | 122                           |  |
| Dimension C (mm)    | 457                           |  |
| Dimension D (mm)    | 610                           |  |
| Dimension E (mm)    | 7                             |  |
| Dimension H (mm)    | 310                           |  |
| Inlet diameter      |                               |  |
| Depth (mm)          | 305                           |  |
| Lenght (mm)         | 60                            |  |
| Internal lenth (mm) | 385                           |  |
| Special feature 1   | Simple                        |  |
| Special feature 2   | With overflow and basin waste |  |
| Special feature 3   | Wall-mounted output           |  |
| Special feature 4   | White                         |  |
| Packing             | 1                             |  |
| Connection          | S60x6 thread Ø 40 mm          |  |