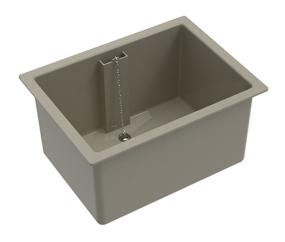

### Single grey sink with overflow 45x60 cm - 77032

#### **Description**

Single grey polypropylene sink with overflow and drain 450X600mm, wall outlet and S60x6 thread ø 40mm. Total height with outlet (A): 435mm, total height without outlet (H): 310mm, length (B): 122mm, total length (C): 457mm, largest dimension (D): 610mm, total thickness (E): 7mm. 5-year warranty against manufacturing defects. Saniserap Brand single grey sink 450X600mm REF: 77032 (formerly BA3 G) or approved equivalent.