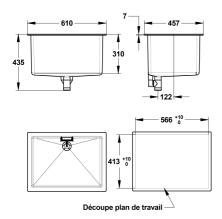

#### **Description**

Single grey polypropylene sink with overflow and drain 450X600mm, wall outlet and S60x6 thread ø 40mm. Total height with outlet (A): 435mm, total height without outlet (H): 310mm, length (B): 122mm, total length (C): 457mm, largest dimension (D): 610mm, total thickness (E): 7mm. 5-year warranty against manufacturing defects. Saniserap Brand single grey sink 450X600mm REF: 77032 (formerly BA3 G) or approved equivalent.

#### **Additional Information**

| Product reference   | 77032                         |  |
|---------------------|-------------------------------|--|
| Previous reference  | BA3 G                         |  |
| Brand               | Saniserap                     |  |
| Warranty            | 5 years                       |  |
| Dimension A (mm)    | 435                           |  |
| Dimension B (mm)    | 122                           |  |
| Dimension C (mm)    | 457                           |  |
| Dimension D (mm)    | 610                           |  |
| Dimension E (mm)    | 7                             |  |
| Dimension H (mm)    | 310                           |  |
| Inlet diameter      |                               |  |
| Depth (mm)          | 305                           |  |
| Lenght (mm)         | 60                            |  |
| Internal lenth (mm) | 385                           |  |
| Special feature 1   | Simple                        |  |
| Special feature 2   | With overflow and basin waste |  |
| Special feature 3   | Wall-mounted output           |  |
| Special feature 4   | Grey                          |  |
| Packing             | 1                             |  |
| Connection          | S60x6 thread Ø 40 mm          |  |