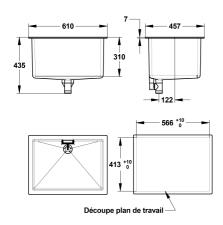

#### **Description**

Single black polypropylene sink with overflow and drain 450X600mm, wall outlet and S60x6 thread ø 40mm. Total height with outlet (A): 435mm, total height without outlet (H): 310mm, length (B): 122mm, total length (C): 457mm, largest dimension (D): 610mm, total thickness (E): 7mm. 5-year warranty against manufacturing defects. Saniserap Brand single black sink 450X600mm REF: 77033 (formerly BA3 N) or approved equivalent..TEST

#### **Additional Information**

| Product reference   | 77033                         |  |
|---------------------|-------------------------------|--|
| Previous reference  | BA3 N                         |  |
| Brand               | FirstLabo                     |  |
| Warranty            | 5 years                       |  |
| Dimension A (mm)    | 435                           |  |
| Dimension B (mm)    | 122                           |  |
| Dimension C (mm)    | 457                           |  |
| Dimension D (mm)    | 610                           |  |
| Dimension E (mm)    | 7                             |  |
| Dimension H (mm)    | 310                           |  |
| Inlet diameter      |                               |  |
| Depth (mm)          | 305                           |  |
| Lenght (mm)         | 60                            |  |
| Internal lenth (mm) | 385                           |  |
| Special feature 1   | Simple                        |  |
| Special feature 2   | With overflow and basin waste |  |
| Special feature 3   | Wall-mounted output           |  |
| Special feature 4   | Black                         |  |
| Packing             | 1                             |  |
| Connection          | S60x6 thread Ø 40 mm          |  |