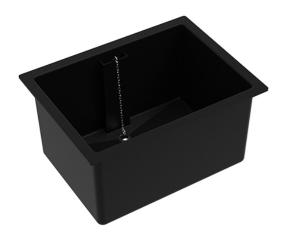

### Single black sink with overflow 45x60 cm - 77033

#### **Description**

Single black polypropylene sink with overflow and drain 450X600mm, wall outlet and S60x6 thread ø 40mm. Total height with outlet (A): 435mm, total height without outlet (H): 310mm, length (B): 122mm, total length (C): 457mm, largest dimension (D): 610mm, total thickness (E): 7mm. 5-year warranty against manufacturing defects. Saniserap Brand single black sink 450X600mm REF: 77033 (formerly BA3 N) or approved equivalent..TEST