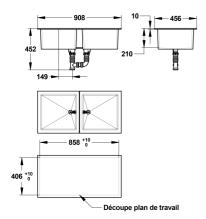

#### **Description**

Double grey polypropylene sink with overflow and drain 600X900mm, centre outlet and S60x6 thread ø 40mm. Total Width (A): 457mm, total length (B): 908mm. 5-year warranty against manufacturing defects. Saniserap Brand double grey sink 450X900mm REF: 77036 (formerly EV3 DSC G) or approved equivalent.

#### **Additional Information**

| Product reference   | 77036                         |
|---------------------|-------------------------------|
| Previous reference  | EV3 DSC G                     |
| Brand               | Saniserap                     |
| Warranty            | 5 years                       |
| Dimension A (mm)    | 457                           |
| Dimension B (mm)    | 908                           |
| Depth (mm)          | 205                           |
| Lenght (mm)         | 90                            |
| Internal lenth (mm) | 380                           |
| Special feature 1   | Dual                          |
| Special feature 2   | With overflow and basin waste |
| Special feature 3   | Central output                |
| Special feature 4   | Grey                          |
| Packing             | 1                             |
| Connection          | S60x6 thread Ø 40 mm          |