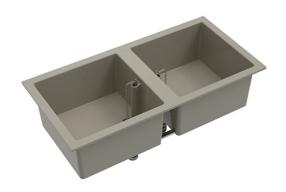

### Double grey sink with overflow 45x90 cm - 77036

#### **Description**

Double grey polypropylene sink with overflow and drain 600X900mm, centre outlet and S60x6 thread ø 40mm. Total Width (A): 457mm, total length (B): 908mm. 5-year warranty against manufacturing defects. Saniserap Brand double grey sink 450X900mm REF: 77036 (formerly EV3 DSC G) or approved equivalent.