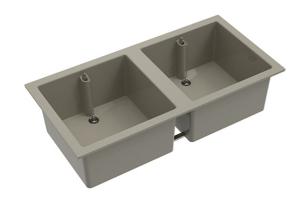

### Double grey sink with overflow 45x90 cm - 77039

#### **Description**

Double grey polypropylene sink with overflow and drain 450X900mm, wall outlet and S60x6 thread ø 40mm. Total Width (A): 457mm, total length (B): 908mm. 5-year warranty against manufacturing defects. Saniserap Brand double grey sink 450X900mm REF: 77039 (formerly EV3 DSM G) or approved equivalent.