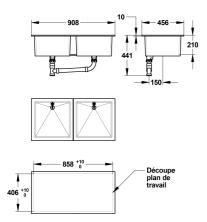

#### **Description**

Double grey polypropylene sink with overflow and drain 450X900mm, wall outlet and S60x6 thread ø 40mm. Total Width (A): 457mm, total length (B): 908mm. 5-year warranty against manufacturing defects. Saniserap Brand double grey sink 450X900mm REF: 77039 (formerly EV3 DSM G) or approved equivalent.

#### **Additional Information**

| Product reference   | 77039                         |
|---------------------|-------------------------------|
| Previous reference  | EV3 DSM G                     |
| Brand               | Saniserap                     |
| Warranty            | 5 years                       |
| Dimension A (mm)    | 457                           |
| Dimension B (mm)    | 908                           |
| Depth (mm)          | 205                           |
| Lenght (mm)         | 90                            |
| Internal lenth (mm) | 380                           |
| Special feature 1   | Dual                          |
| Special feature 2   | With overflow and basin waste |
| Special feature 3   | Wall-mounted output           |
| Special feature 4   | Grey                          |
| Packing             | 1                             |
| Connection          | S60x6 thread Ø 40 mm          |