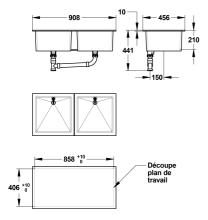

#### **Description**

Double black polypropylene sink with overflow and drain 450X1200mm, wall outlet and S60x6 thread ø 40mm. Total Width (A): 457mm, total length (B): 908mm. 5-year warranty against manufacturing defects. Saniserap brand double black sink 450X900mm REF: 77040 (formerly EV3 DSM N) or approved equivalent.

#### **Additional Information**

| Product reference   | 77040                         |
|---------------------|-------------------------------|
| Previous reference  | EV3 DSM N                     |
| Brand               | Saniserap                     |
| Warranty            | 5 years                       |
| Dimension A (mm)    | 457                           |
| Dimension B (mm)    | 908                           |
| Depth (mm)          | 205                           |
| Lenght (mm)         | 90                            |
| Internal lenth (mm) | 380                           |
| Special feature 1   | Dual                          |
| Special feature 2   | With overflow and basin waste |
| Special feature 3   | Wall-mounted output           |
| Special feature 4   | Black                         |
| Packing             | 1                             |
| Connection          | S60x6 thread Ø 40 mm          |