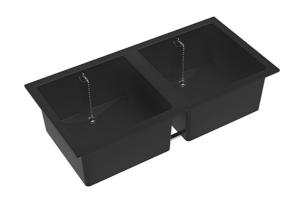

### Double black sink with overflow 45x90 cm - 77040

#### **Description**

Double black polypropylene sink with overflow and drain 450X1200mm, wall outlet and S60x6 thread ø 40mm. Total Width (A): 457mm, total length (B): 908mm. 5-year warranty against manufacturing defects. Saniserap brand double black sink 450X900mm REF: 77040 (formerly EV3 DSM N) or approved equivalent.