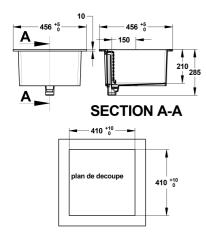

#### **Description**

Single grey polypropylene sink with overflow and drain 450X450mm, wall outlet and S60x6 thread ø 40mm. Total height with outlet (A): 290mm, total height without outlet (H): 210mm, length (B): 130mm, total length (C): 456mm, total thickness (E): 10mm. 5-year warranty against manufacturing defects. Saniserap Brand single grey sink 450X450mm REF: 77042 (formerly EV3 B) or approved equivalent.

#### **Additional Information**

| Product reference   | 77042                         |
|---------------------|-------------------------------|
| Previous reference  | EV3 G                         |
| Brand               | Saniserap                     |
| Warranty            | 5 years                       |
| Dimension A (mm)    | 285                           |
| Dimension B (mm)    | 150                           |
| Dimension C (mm)    | 456                           |
| Dimension E (mm)    | 10                            |
| Dimension H (mm)    | 210                           |
| Depth (mm)          | 205                           |
| Lenght (mm)         | 45                            |
| Internal lenth (mm) | 380                           |
| Special feature 1   | Simple                        |
| Special feature 2   | With overflow and basin waste |
| Special feature 3   | Wall-mounted output           |
| Special feature 4   | Grey                          |
| Packing             | 1                             |
| Connection          | S60x6 thread Ø 40 mm          |