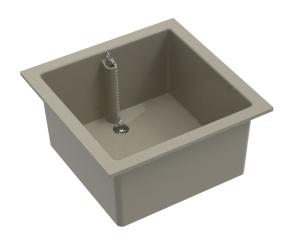

### Single grey sink with overflow 45x45 cm - 77042

#### **Description**

Single grey polypropylene sink with overflow and drain 450X450mm, wall outlet and S60x6 thread ø 40mm. Total height with outlet (A): 290mm, total height without outlet (H): 210mm, length (B): 130mm, total length (C): 456mm, total thickness (E): 10mm. 5-year warranty against manufacturing defects. Saniserap Brand single grey sink 450X450mm REF: 77042 (formerly EV3 B) or approved equivalent.