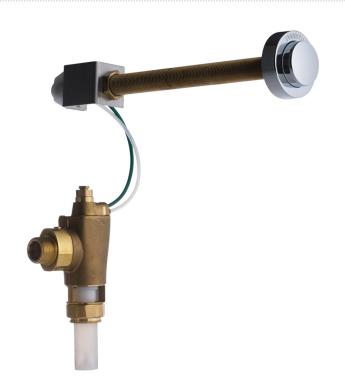

## **TECHNICAL DATA SHEET**

Range: IN-DUCT CONTROLS FOR FLUSH VALVES

Ref: 14261 - COMPLETE READY-TO-INSTALL KIT FOR PRESTO 1000XL FLUSH VALVE

# > Hydraulic supply : • Equerre M G 3/4" (20x27)

- Outlet connection on flush pipe Ø 28 mm

#### > Material and colour finish:

- Bright brass body and stop valve
- Push button in brass, chrome finish

#### > Delivered with:

- 1 in-duct PRESTO 1000XL flushvalve with incorporated stop valve
- 1 in-duct control for partition thickness from 200 to 300 mm with screw
- 1 elbow PVC tube
- 1 junction nozzle
- Instruction manual