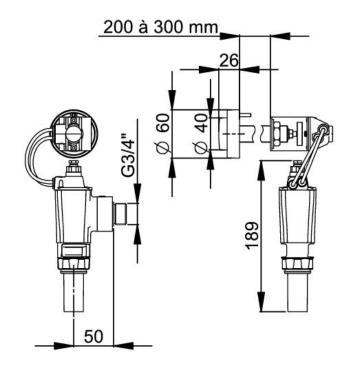

# > Hydraulic supply : • Equerre M G 3/4" (20x27)

- Outlet connection on flush pipe Ø 28 mm

#### > Delivered with:

- 1 in-duct PRESTO 1000XL flushvalve with incorporated stop valve
- 1 in-duct control for partition thickness from 200 to 300 mm with screw
- 1 elbow PVC tube
- 1 junction nozzle
- Instruction manual