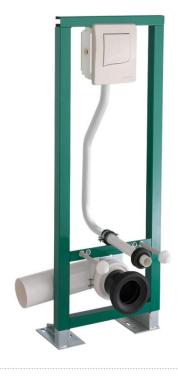

# **TECHNICAL DATA SHEET**

Range: SELF-SUPPORTING MOUNTING FRAME WITH DIRECT FLUSH VALVE

Ref: 18546 - Self-supporting mounting frame - PRESTO 1000 XL

### > Material and colour finish:

- 60 micron epoxy coated soldered steel mounting frame
   Galvanized legs and floor fixing plates
   Brass body flush valve
   Tilting white ivory front panel

### > Delivered with:

- 1 Brass coupling nut Male Female 3/4" (20x27)
- 1 PVC angle tube Ø 32 mm and 1 junction nozzle male 55 mm
   1 Extended straight PE tube 100 mm with adapter sleeve for connection to the bowl
   1 WC outlet angle PVC pipe dia. 100 mm
   Screw and dowel for toilet bowl fixing