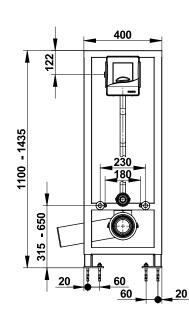

# **TECHNICAL DATA SHEET**

Range: SELF-SUPPORTING MOUNTING FRAME WITH DIRECT FLUSH VALVE

Ref: 18546 - Self-supporting mounting frame - PRESTO 1000 XL

### > Hydraulic supply:

- On PRESTO 1000 XL con integrated stop valve M G 3/4" (20x27)
   Power supply on the right or the left side of the box

### > Delivered with:

- 1 Brass coupling nut Male Female 3/4" (20x27)
- 1 PVC angle tube Ø 32 mm and 1 junction nozzle male 55 mm
   1 Extended straight PE tube 100 mm with adapter sleeve for connection to the bowl
   1 WC outlet angle PVC pipe dia. 100 mm
   Screw and dowel for toilet bowl fixing