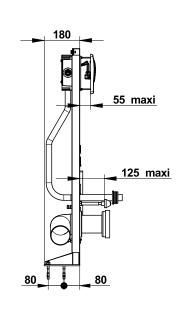

# **TECHNICAL DATA SHEET**

Range: SELF-SUPPORTING MOUNTING FRAME WITH DIRECT FLUSH VALVE

Ref: 18546 - Self-supporting mounting frame - PRESTO 1000 XL

### > Delivered with:

- 1 Brass coupling nut Male Female 3/4" (20x27)
- 1 PVC angle tube Ø 32 mm and 1 junction nozzle male 55 mm
   1 Extended straight PE tube 100 mm with adapter sleeve for connection to the bowl
   1 WC outlet angle PVC pipe dia. 100 mm
   Screw and dowel for toilet bowl fixing