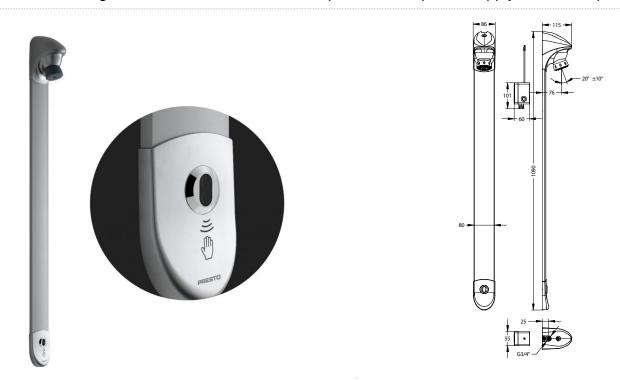

## Range: Shower - DL 400 E SENSOR

Ref: 27474 - Single electronic / sensor shower tap with mains power supply without stop valve

## > Working pressure:

## 1 to 5 bar

## > Flow:

- 6 to 8 l/mn at 3 bar with integrated flow regulator
- Anti-water-hammering design
  Fixed shower head with orientable shower jet and anti-limescale spikes

#### > Operation:

- Hygienic electronic detection cell suitable for elderly and disabled people
   Detection range of the hand in front of the cell : 10 cm

## > Hydraulic supply:

- G 3/4" (20x27)
  For cold or premixed water
- > Power supply:

## • 220 V / 7 V main supply

- > Material and colour finish:

  - Injected molded metal body and cover
    Extruded profile in Aluminium-Magnésium-Silicium alloy 6060