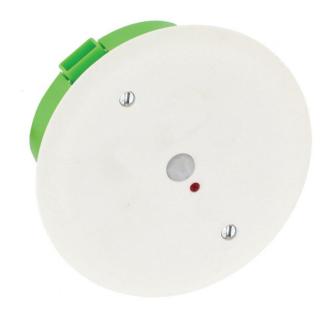

# **TECHNICAL DATA SHEET**

Range: Modular detection for urinal

Ref: 52454 - Sensor for suspended ceilings - 2 to 4 urinals

### > Delivered with:

- 1 Detector with control circuit to install on the suspended ceiling
- Solenoid valve with stop valve and filter
   100-240V AC/12V DC-12W electricity supply for installation in electrical cabinet on DIN rail
- · Instruction manual