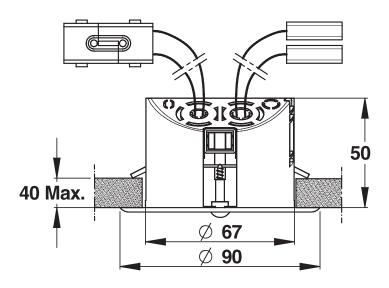

#### > Hydraulic supply:

• MM G 3/4" (20x27)

### > Delivered with:

- 1 Detector with control circuit to install on the suspended ceiling
- Solenoid valve with stop valve and filter
   100-240V AC/12V DC-12W electricity supply for installation in electrical cabinet on DIN rail
- · Instruction manual