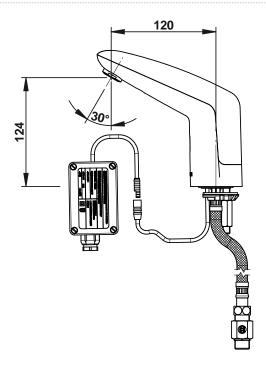

# > Hydraulic supply:

• F G 3/8" (12x17) hose for cold or premixed water

## > Power supply:

Mains with 230 V AC/ 7 V DC transformer in IP65 waterproof case