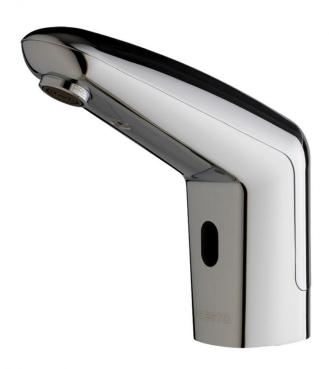

# **TECHNICAL DATA SHEET**

Range: PRESTO VOLTA®

Ref: 55051 - Deck-mounted single sensor tap for washbasin, adapted for healthcare

### > Material and colour finish:

• Injected molded metal body and cover, chrome finish