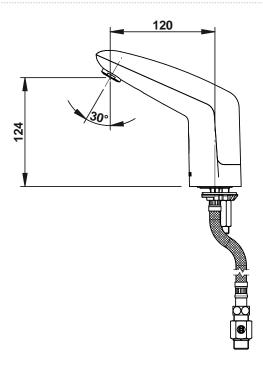

# **TECHNICAL DATA SHEET**

Range: PRESTO VOLTA®

Ref: 55062 - Deck-mounted single sensor tap for washbasin, adapted for healthcare