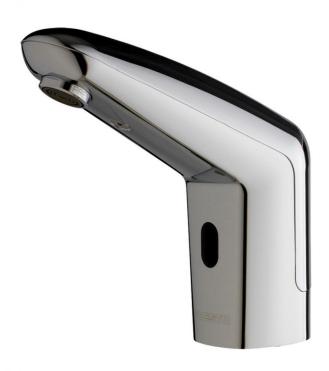

# **TECHNICAL DATA SHEET**

Range: PRESTO VOLTA®

Ref: 55062 - Deck-mounted single sensor tap for washbasin, adapted for healthcare

## > Operation:

- Starts and stops automatically by hand detection
   Sensor trigger suitable for PRM, elderly, children and disabled people

6l/min with regulated star-shaped flow straightener (to limit biofilm fixation)
 Anti-water-hammering design

## > Material and colour finish:

• Injected molded metal body and cover, chrome finish