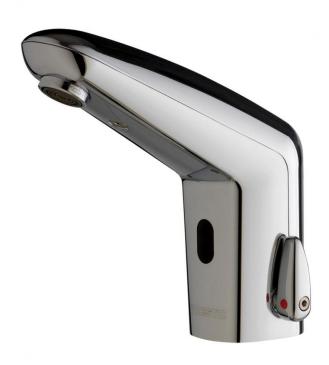

# **TECHNICAL DATA SHEET**

Range: PRESTO VOLTA®

Ref: 55152 - Deck-mounted mixer sensor tap for washbasin, adapted for healthcare

### > Operation:

- Starts and stops automatically by hand detection
   Sensor trigger suitable for PRM, elderly, children and disabled people

- 6l/min with regulated star-shaped flow straightener (to limit biofilm fixation)
   Anti-water-hammering design

### > Material and colour finish:

• Injected molded metal body and cover, chrome finish