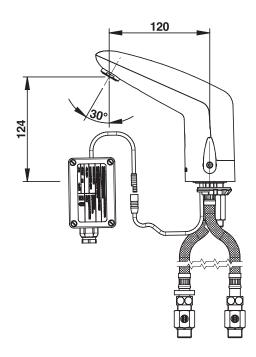

#### > Hydraulic supply: • F G 3/8" (12x17) hoses

## > Power supply:

Mains with 230 V AC/ 7 V DC transformer in IP65 waterproof case

#### > Delivered with:

- 1 Brass clamping nut
  1 Gasket and 1 Washer
  2 PEX Hoses with revolving nuts and NF check valves
  2 MM G 3/8" (12x17) Stop valves
  2 Filter gaskets
  1 Self-adhesive sticker
  1 Instruction manual