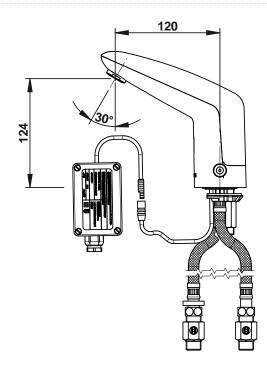

# > Hydraulic supply:

• F G 3/8" (12x17) hoses

# > Power supply:

Mains with 230 V AC/ 7 V DC transformer in IP65 waterproof case

#### > Delivered with:

- 1 Brass clamping nut
  1 Gasket and 1 Washer
  2 PEX Hoses with revolving nuts and NF check valves
  2 MM G 3/8" (12x17) Stop valves
  2 Filter gaskets
  1 Self-adhesive sticker
  1 Instruction manual