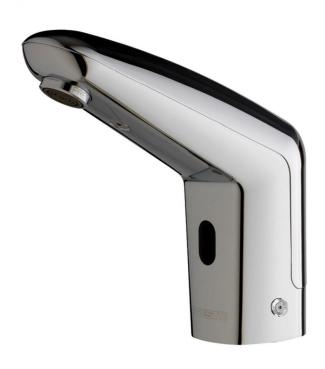

# **TECHNICAL DATA SHEET**

Range: PRESTO VOLTA®

Ref: 55153 - Deck-mounted mixer sensor tap without lever for washbasin, adapted for healthcare

### > Material and colour finish:

• Injected molded metal body and cover, chrome finish