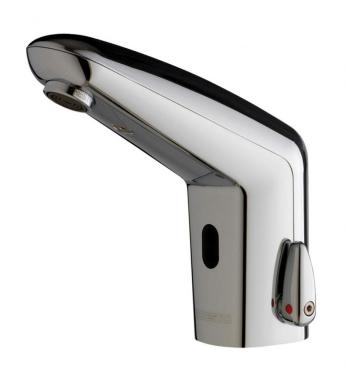

# Range: PRESTO VOLTA®

Ref: 55162 - Deck-mounted mixer sensor tap for washbasin, adapted for healthcare

# > Material and colour finish :

· Injected molded metal body and cover, chrome finish