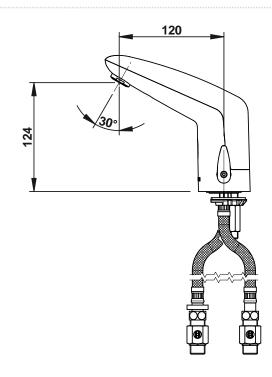

# > Hydraulic supply :

F G 3/8" (12x17) hoses

#### > Delivered with :

- 1 Brass clamping nut
  1 Gasket and 1 Washer
  2 PEX Hoses with revolving nuts and NF check valves
  2 MM G 3/8" (12x17) Stop valves
  2 Filter gaskets
  1 Self-adhesive sticker
  1 Instruction manual