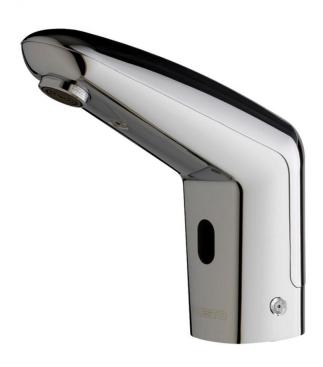

# **TECHNICAL DATA SHEET**

Range: PRESTO VOLTA®

Ref: 55164 - Deck-mounted mixer sensor tap without lever for washbasin, adapted for healthcare

#### > Operation:

- Starts and stops automatically by hand detection
   Sensor trigger suitable for PRM, elderly, children and disabled people

- 6l/min with regulated star-shaped flow straightener (to limit biofilm fixation)
   Anti-water-hammering design

# > Material and colour finish:

• Injected molded metal body and cover, chrome finish