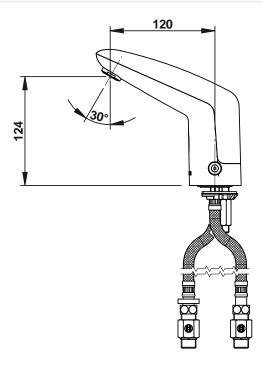

#### > Hydraulic supply:

• F G 3/8" (12x17) hoses

### > Delivered with:

- 1 Brass clamping nut
  1 Gasket and 1 Washer
  2 PEX Hoses with revolving nuts and NF check valves
  2 MM G 3/8" (12x17) Stop valves
  2 Filter gaskets
  1 Self-adhesive sticker
  1 Instruction manual