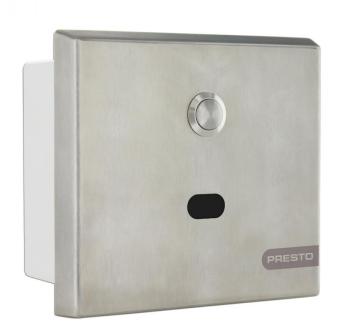

## Range: SENSOR URINAL FLUSH VALVE

Ref: 55438 - Concealed PRESTO SENSAO 8500N Urinal sensor flush valve - Battery operated

#### > Operation :

- Automatic flush by optoelectronic detection
  Manual over-ride button
- > Hydraulic supply :
- Built-in M G 1/2" (15x21) in-line inlet/outlet water

#### > Material and colour finish :

Anti-vandal stainless steel grade 304L front cover with brushed finish
 Body in brass