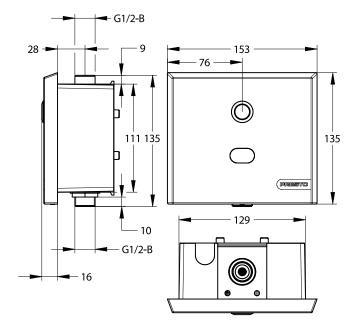

#### > Operation :

- Automatic flush by optoelectronic detection
  Manual over-ride button
- > Hydraulic supply :
- Built-in M G 1/2" (15x21) in-line inlet/outlet water