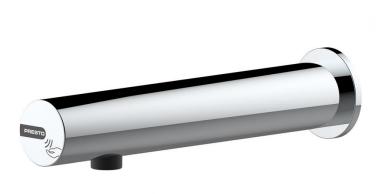

# **TECHNICAL DATA SHEET**

Range: PRESTO LINEA®

Ref: 57100 - Wall-mounted single sensor tap, all-integrated, battery, 3l/min Chrome

# > Function

- Starts and stops automatically by hand detection
   Sensor trigger suitable for PRM, elderly, children and disabled people

• 3l/min at 3 bar with integrated regulated anti-limescale aerator

# > Materials & Finish

- External brass body. Chrome Finish
  Internal lead-free brass body
  Molded metal cover: Chrome Finish