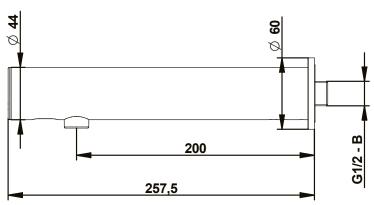

# > Hydraulic supply

- G 1/2" (15x21) Cold or premixed water
   Integrated stop valve

### > Installation

· Recommended installation height: 30 cm above the bottom of the washbasin