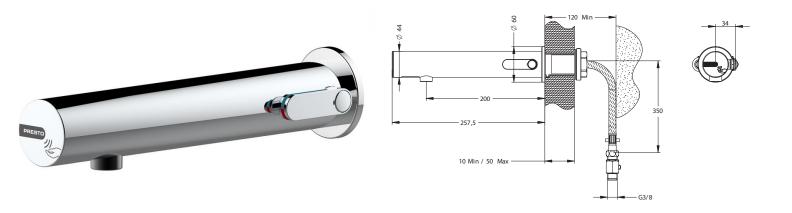

# **TECHNICAL DATA SHEET**

Range: PRESTO LINEA®

Ref: 57104 - Wall-mounted sensor mixer, cross-partition, mains 230V, 3l/min Chrome

### > Hydraulic supply

F G 3/8" (12x17) hoses

# > Installation

- Recommended installation height: 30 cm above the bottom of the washbasin
   The valve shall be installed on a drywall < 50mm: plaster board, wood</li>

### > Delivered with

- 1 Brass clamping nut, 1 Gasket and 1 Washer
  1 wall rose
  2 PEX Hoses with revolving nuts, NF check valves and filter gaskets
  2 PM M G 3/8" (12x17) Stop valves
  1 Self-adhesive sticker
  1 extension cord 1 m for transformer