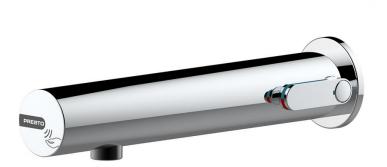

# **TECHNICAL DATA SHEET**

Range: PRESTO LINEA®

Ref: 57110 - Wall-mounted sensor mixer, cross-partition, Battery, 1,9l/min without stop valve

#### > Function:

- Starts and stops automatically by hand detection
   Sensor trigger suitable for PRM, elderly, children and disabled people

• 1.9l/min at 3 bar with integrated regulated flow spray

#### > Material and colour finish:

- External brass body: chrome-platedMolded metal cover: chrome-plated