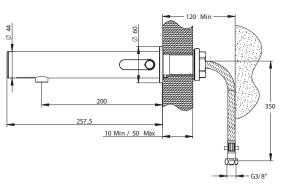

## > Hydraulic supply:

• G 3/8" (12x17) hoses

Recommended installation height: 30 cm above the bottom of the washbasin
 The valve shall be installed on a drywall < 50mm: plaster board, wood</li>