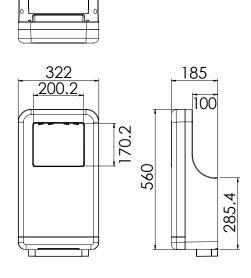

# **TECHNICAL DATA SHEET**

Range: E-DRY Hand-Dryer

Ref: 60362 - Wall-mounted automatic touch-free hand-dryer with absorbing ceramic, adapted for PRM

## > Specifications:

- Drying time: 10 to 15 seconds
- Air speed: 75 to 95 m/sec (270 to 342 km/h)
  Power: 1600 W

- Power: 1600 W
  Sound level: 69.6 to 72.8 dB at 1 meter
  Sensing range: 170mm ± 20mm (adjustable)
  Drip proof: IP21
  Heater: ON/OFF switch (for more energy saving, let the heater OFF)