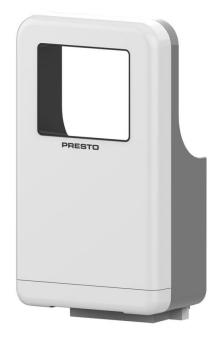

# **TECHNICAL DATA SHEET**

Range: E-DRY Hand-Dryer

Ref: 60362 - Wall-mounted automatic touch-free hand-dryer with absorbing ceramic, adapted for PRM

#### > Function:

- Automatic hand dryer: operated automatically by hand detection
  Sensor trigger suitable for elderly, children and disabled people
  Large front drying area and vertical position suitable for wheelchair users and small children