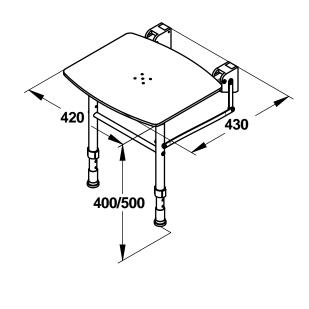

#### > Dimensions:

• 430x420 mm

# > Comfort:

- · Wide seat guarantees comfort and ease for the user
- Polypropylene warm to the touch
   Inner articulated feet adjustable quickly in height (from 400 to 500 mm) without any tools