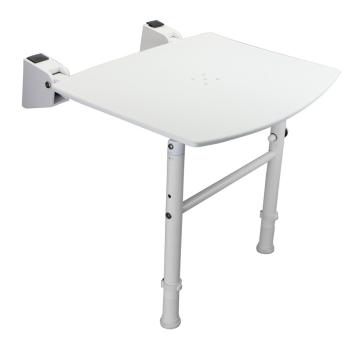

# **TECHNICAL DATA SHEET**

Range: Shower Seat

Ref: 60480 - Shower seat - Lift-up shower seat with articulated legs

# > Comfort:

- · Wide seat guarantees comfort and ease for the user
- Polypropylene warm to the touch
   Inner articulated feet adjustable quickly in height (from 400 to 500 mm) without any tools

# > Aesthetics:

- White epoxy finish aluminum hinges delivered with two polypropylene caps: invisible fixings
   White seat RAL 9016