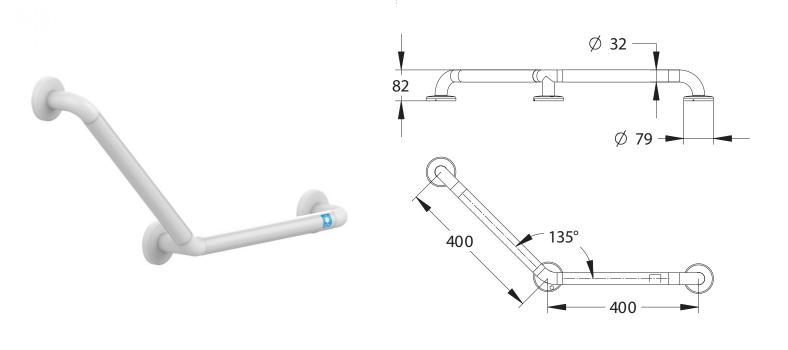

# **TECHNICAL DATA SHEET**



Range: Grab bars and support rail

Ref: 60529AV - 135° Angled rail - Diameter 32mm - With virucidal film



#### > The product benefits

- Adapted to mobility-reduced people
  With a transparent COVERSAFE ™ virucidal film with many advantages:
  1 hour: destruction of 96% of the CORONAVIRUS SARS-CoV-2 (responsible for COVID-19)
  24h: destruction of 99.9% of viruses and bacteria \*
  4 years: efficiency tested and validated
  PYLOTE natural technology: safe use, harmless to the skin. Tested and validated by certified laboratories.
  Discreet: transparent film, matt finish, removal without residue (if necessary), and possibility to replace the film
  Easy maintenance: compatible with usual cleaning products (soap, gel, disinfectant). Without degradation of antimicrobial activity, continuous effectiveness

### > Dimensions:

- Diameter: 32 mmLength: 400 x 400 mm3 anchor points

### > Material an