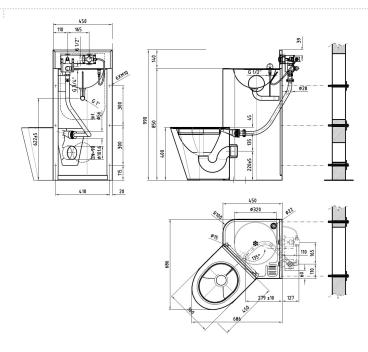

## > Dimension:

- Combi W 690 x D 690 x H 990 mm
  WC W 360 x D 450 x H 400mm
  Washbasin Ø320 mm

#### > Water connexion:

- Wash Basin: Inlet on female connection G1/2" Outlet male G1"
   WC: Inlet on male connector G3/4"- Outlet Ø100mm

# > Delevery with:

• Fixing elements: threaded rods M10 (6x) for rear installation