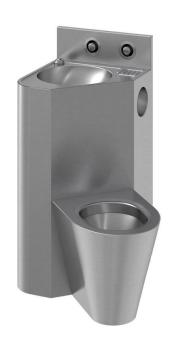

### > Description:

- Vandal-proof combination unit equiped WC pan (right position) and Stamped wash basin Ø320 mm
  Floor standing WC pan
  Vandalproof drinking spout in stainless steel
  Security Push-button flush valve for toilet and lavatory
  Work-top and soap shapes
  Trilet page helder

- Toilet paper holder Separate WC and basin outlet
- Hidden water trap access (rear access)

  Toilet bowl with inner diameter not allowing hand passage (object concealing prevention)

## > Dimension:

- Combi W 690 x D 690 x H 990 mm
  WC W 360 x D 450 x H 400mm
  Washbasin Ø320 mm