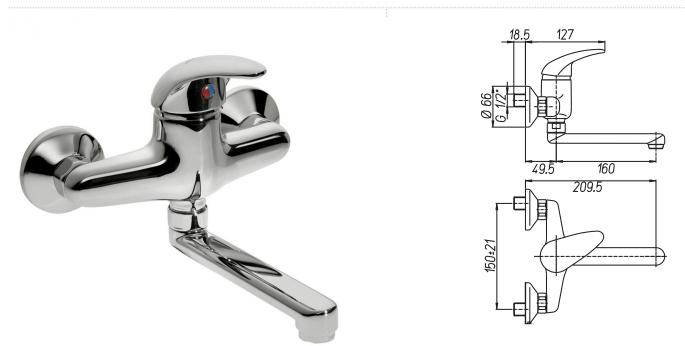

## Range: Sanifirst - Healthcare taps

Ref: 75030 - Sink mixer, span 150mm with 150mm spout without wall drain with solid handle

#### > Model

- · Wall-mounted sink mixer center distance 150 mm

- Without emptying
  Full handle
  Swivel spout 160 mm
  Multifunction ceramic cartridge Ø 40: temperature limiter with 7 adjustment positions, double flow rate and maximum flow rate adjustment
  Star jet breaker M24X100