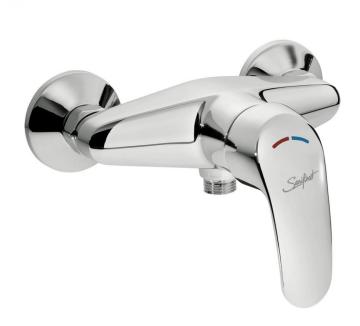

# **TECHNICAL DATA SHEET**

\_sanifirst

Range: Sanifirst - Healthcare taps

Ref: 75072 - Hospital shower mixer - Full lever

### > Model

- 150 mm span Shower mixer.
- Full lever
  Ceramic cartridge diameter 40 mm with double flow, temperature limiter with 7 adjustment positions.

• between 9 and 12 L / min at 3 bar - in accordance with the NF "Medical environment" standard; modification of the flow rate possible, if the limiters are removed, by adjusting screw between 9 and 20L / min.