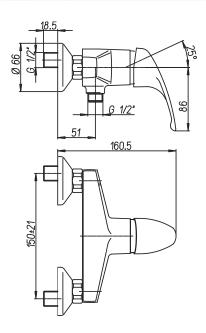

### > Model

- 150 mm span Shower mixer.
- Full lever
  Ceramic cartridge diameter 40 mm with double flow, temperature limiter with 7 adjustment positions.

• between 9 and 12 L / min at 3 bar - in accordance with the NF "Medical environment" standard; modification of the flow rate possible, if the limiters are removed, by adjusting screw between 9 and 20L / min.

#### > Connection

- captive nut G'3 / 4 supplied with rosettes and eccentric fittings M G'1 / 2 M G'3 / 4.
   hower outlet M G'1 / 2 with integrated check valve