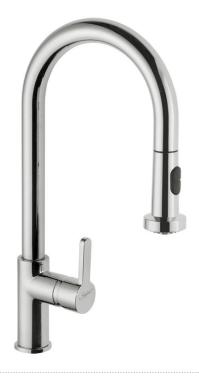

# **TECHNICAL DATA SHEET**

\_sanifirst

Range: Sanifirst - Healthcare taps

Ref: 75624 - Sink mixer tap with extractable hand spray

## > Benefits of the product

- · Ergonomics: easy to grip (wire control)
- Comfortable height to spout and projection
   Multifunctional cartridge: temperature limit stop with 7 adjustment positions, dual flow (hard point at 50% opening).
   Flow between 4 and 6L / min at 3 bar in accordance with the French norm standard "Medical"; possible flow modification, in case of disassembly of the limiters, by adjusting screw between 4 and 20L / min.
   Water savings and controlled water consumption
   Extractable 2-position hand-spray (rain, anti-spray nozzle)

## > Model

- Single-hole deck-mounted sink mixerWithout waste
- Full lever

- Projection: 196 mm. Swivel spout
   Height to spout: 195 mm
   Multifunction ceranic cartridge Ø 40: temperature limiter with 7 adjustment positions, dual flow (hard point at 50% opening)
- Star-shaped flow straigthener M24 X 100

#### > Material

• Smooth body, spout and lever in polished chrome-plated brass