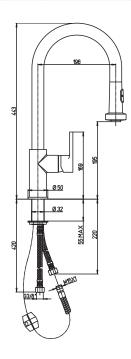

## > Model

- Single-hole deck-mounted sink mixerWithout waste
- Full lever

- Projection: 196 mm. Swivel spout
   Height to spout: 195 mm
   Multifunction ceranic cartridge Ø 40: temperature limiter with 7 adjustment positions, dual flow (hard point at 50% opening)
- Star-shaped flow straigthener M24 X 100

#### > Connection

- M10 X 1 hoses EP G'3/8 Length 450 mm SPEX. Basket filter seals mounted on the hoses limiting fouling
- · Fixing reinforced by a stainless steel rod