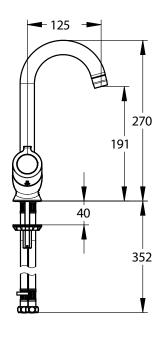

#### > Model

- Deck mounted basin mixer, without waste
   Height under spout: 191 mm
   Projection: 125 mm Swivel spout
   Ceramic cartridge and thermostatic cartridge conforming to NF EN 1111