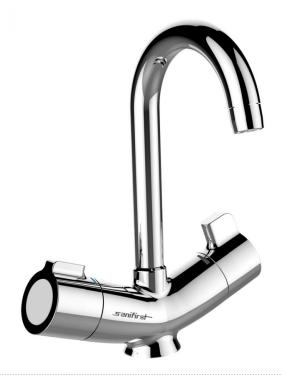

# **TECHNICAL DATA SHEET**

\_sanifirst

Range: Sanifirst - Healthcare taps

Ref: 75712 - MASTERMIX thermostatic washbasin one-hole mixer-Deck-mounted without drainage

#### > Model

- Deck mounted basin mixer, without waste
   Height under spout: 191 mm
   Projection: 125 mm Swivel spout
   Ceramic cartridge and thermostatic cartridge conforming to NF EN 1111