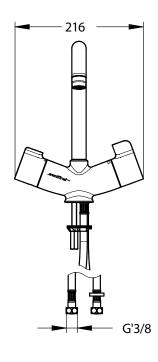

### > Connection

• Flexible M10x1 captive nut G'3 / 8 Lg 360 mm, and filter seal