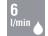

## > Flow rate

- Factory set at 6 L / min.
   Maximum flow rate adjustable to 6 9 12 L / min by the manager.