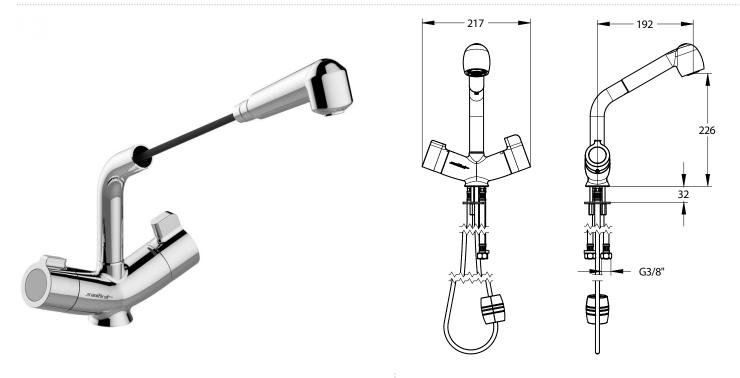

## **TECHNICAL DATA SHEET**

\_sanifirst

Range: Sanifirst - Tapware for healtcare establishments

Ref: 75731 - MASTERMIX thermostatic mixer for sink and maternity wards - Deck-mounted with pull-out spray he

## > Benefits of the product < br > < br > - Suitable for maternity wards and day nurseries

- MASTERMIX PATENTED RANGE
- Ingenious combination of a specific ceramic cartridge and thermostatic cartridge: safety and reliability.
   No cross-connection between hot water and cold water.
   Smooth internal and external black hose: limits the bacterial proliferation.
   Without check-valves

- without check-valves
  Body with smooth interior: limits the risk of bacterial proliferation
  Dual safety temperature limiter (38°C and 41°C) and adjustement of maximum flow limiter
  Temperature stability and anti-scalding safety
  Quick and easy Installation and maintenance.
  Safe thermal shock: only accessible by technical staff
  Pull-out spray head with 2 jets