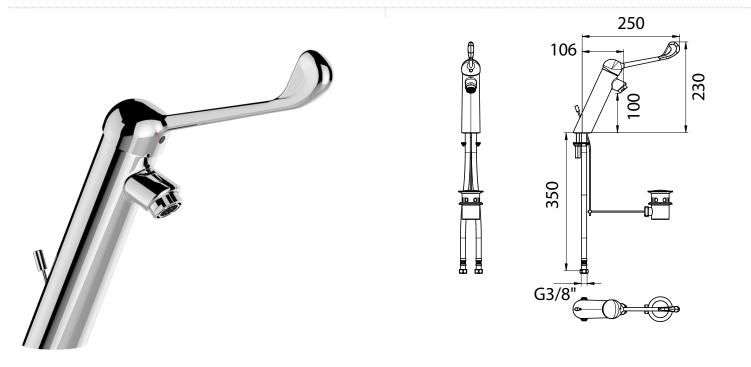

## > Washbasin mixer

- Height under spout : 100 mmProjection: 106 mmWith drainage

### > Lever

· Elbow control