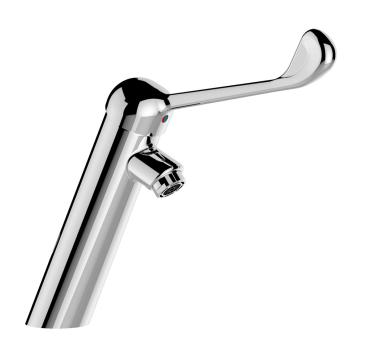

# **TECHNICAL DATA SHEET**

Range: Sanifirst - Healthcare tapware Ref: 75841 - Washbasin mixer - H 100 mm

### > Benefits

- Comfortable height under spout and projection, compliant to the French "NF Medical" norm
  Body inside and outside smooth: limiting the fixation of the biofilm and the proliferation of bacteria
  Very low water retention after the closure member
  Ergonomics: easy grip of the elbow control (for patients and the scrub room)
  Hand hygiene: avoids manual contact
  Modern design

## > Washbasin mixer

- Height under spout : 100 mmProjection: 106 mmWithout drainage

### > Lever

• Elbow control