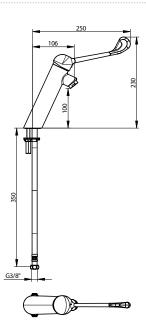

## > Washbasin mixer

- Height under spout : 100 mmProjection: 106 mmWithout drainage

### > Connection

- Hoses with SPEX braided stainless steel sheath M10X1 EP G'3 / 8
  Fixing by means of a 1 M8 rod clamping kit

• M 24X1 star-shaped flow straightener