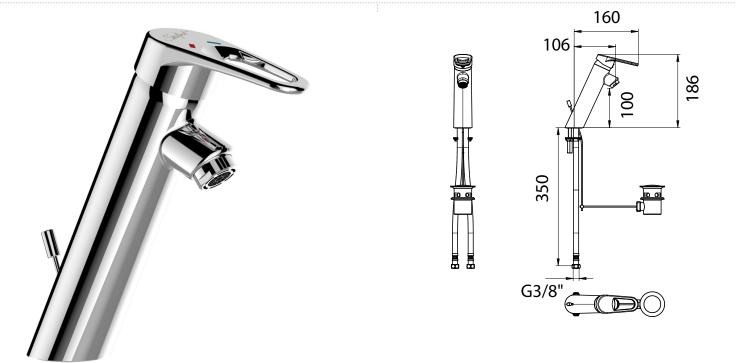

# **TECHNICAL DATA SHEET**

Range: Sanifirst - Healthcare tapware Ref: 75842 - Washbasin mixer - H 100 mm

- > Washbasin mixer
  - Height under spout : 100 mm
    Projection: 106 mm
    With drainage

#### > Connection

- · Hoses with SPEX braided stainless steel sheath M10X1 EP G'3 / 8
- Fixing by means of a 1 M8 rod clamping kit