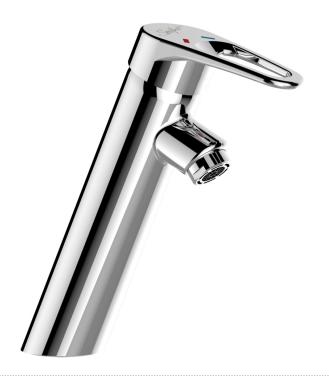

# **TECHNICAL DATA SHEET**

Range: Sanifirst - Healthcare tapware Ref: 75843 - Washbasin mixer - H 100 mm

### > Benefits

- Comfortable height under spout and projection, compliant to the French "NF Medical" norm
- Body inside and outside smooth: limiting the fixation of the biofilm and the proliferation of bacteria Very low water retention after the closure member Openwork lever: facilitates grip and ergonomics Modern design

## > Washbasin mixer

- Height under spout : 100 mmProjection: 106 mmWithout drainage

### > Lever

· Openwork lever