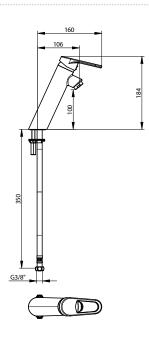

## > Washbasin mixer

- Height under spout : 100 mmProjection: 106 mmWithout drainage

### > Pressures

- Min pressure: 1 bar
- Recommended pressure: 3 bar Avoid pressure differences greater than 1 bar between hot and cold water Max pressure: 5 bar
- > Connection

• Hoses with SPEX braided stainless steel sheath M10X1 EP G'3 / 8 • Fixing by means of a 1 M8 rod clamping kit