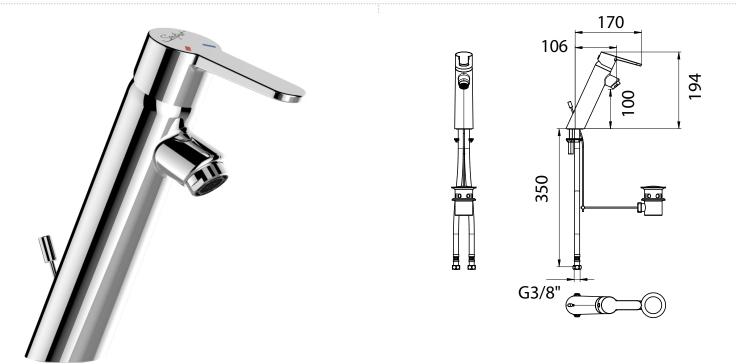

# **TECHNICAL DATA SHEET**

Range: Sanifirst - Healthcare tapware Ref: 75844 - Washbasin mixer - H 100 mm

- > Washbasin mixer
  - Height under spout : 100 mm
    Projection: 106 mm
    With drainage
- > Lever
- Full lever

## > Pressures

- Min pressure: 1 bar
- Recommended pressure: 3 bar Avoid pressure differences greater than 1 bar between hot and cold water
   Max pressure: 5 bar

- > Connection
  - Hoses with SPEX braided stainless steel sheath M10X1 EP G'3 / 8
  - Fixing by means of a 1 M8 rod clamping kit