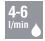

retention in the spout

### > Model

- Height under spout: 100 mm.
  Projection: 106 mm Fixed spout.
  Without waste, deck-mounted.

- Star-shaped flow straightener M24 x 1.
  35 mm diameter ceramic cartridge with temperature limiter with 7 adjustment positions, and maximum flow rate adjustment.
  Body with smooth interior and exterior (smooth surface in contact with water)

• NF "M" compliant: between 4 and 6 L / min at 3 bar.

### > Recommended pressure

- 3 bar avoid pressure differences greater than 1 bar between DHW and DCW.
- Minimum pressure: 1 bar.Maximum pressure: 5 bar.

#### > Materials

· Chromed brass.

## > Connection

- Hoses with M10X1 stainless steel braided SPEX sheath, G'3 / 8 captive nut. Fixing by a clamping kit 1 M8 rod

• 10 years against any manufacturing defect