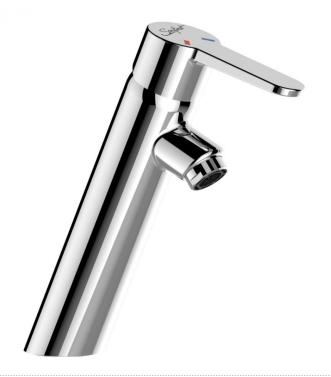

# **TECHNICAL DATA SHEET**

\_sanifirst

Range: Sanifirst - Healthcare taps

Ref: 75845 - Washbasin mixer with solid lever without drain - HOPTIM'

# > Benefits of the product

- WRAS Approved
- Comfortable height to nozzle and projection: compliant with the French Medical NF norm
   Body inside and outside smooth: limiting the fixation of the biofilm and the proliferation of bacteria
   Solid lever: facilitates cleaning
   Modern design
   Very low water retention in the spout

### > Model

- Height under spout: 100 mm.
  Projection: 106 mm Fixed spout.
  Without waste, deck-mounted.

- Star-shaped flow straightener M24 x 1.
  35 mm diameter ceramic cartridge with temperature limiter with 7 adjustment positions, and maximum flow rate adjustment.
  Body with smooth interior and exterior (smooth surface in contact with water)