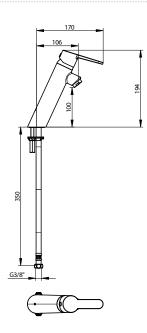

### > Model

- Height under spout: 100 mm.
  Projection: 106 mm Fixed spout.
  Without waste, deck-mounted.

- Star-shaped flow straightener M24 x 1.
  35 mm diameter ceramic cartridge with temperature limiter with 7 adjustment positions, and maximum flow rate adjustment.
  Body with smooth interior and exterior (smooth surface in contact with water)

## > Connection

- Hoses with M10X1 stainless steel braided SPEX sheath, G'3 / 8 captive nut. Fixing by a clamping kit 1 M8 rod

• 10 years against any manufacturing defect