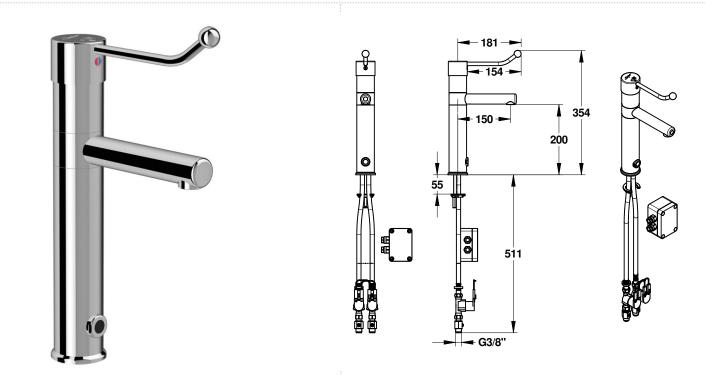

#### > Model

- Hospital mixer on electronic range on mains
   Elbow control. Mixing by horizontal movement only: no need to lift the control to open the water
   Fixed or swivel smooth spout, technician's choice
   Hight Margaret Age Page 2019
- Height under spout: 200 mm Projection: 150 mm
- Projection. Too mining
   Multifunction ceramic cartridge Ø 40: temperature limiter with 7 adjustment positions, double flow (hard point at 50% opening)
   2 Solenoid valves with silicone membrane M G'3 / 8
   Star-shaped flow straightener M24 X 100