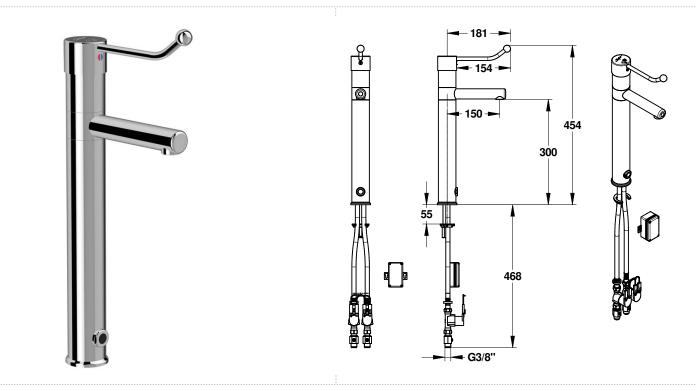

- > Model

  - Battery powered sensor hospital mixer
     Elbow control. Mixing by horizontal movement only: no need to lift the control to open the water
     Fixed or swivel smooth spout, technician's choice
     Height under spout: 300 mm
     Projection: 150 mm

  - Projection. Too mining
     Multifunction ceramic cartridge Ø 40: temperature limiter with 7 adjustment positions, double flow (hard point at 50% opening)
     2 Solenoid valves with silicone membrane M G'3 / 8
     Star-shaped flow straightener M24 X 100