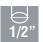

### > Flow rate:

- 6l/min at 3 bar with integrated flow limiter
- Anti-water-hammering device
   Fixed shower head with orientable shower jet and anti-limescale spikes

- Hygienic electronic detection cell suitable for elderly and disabled people
  Detection range of the hand in front of the cell: 10 cm
  Wide opening panel without dismounting the product and shower valves on removable valve plate

- G 1/2" (15x21), top water inlet. For rear water inlet, add the adaptation kit 91026.
   Thermostatic mixer tap with NF EN 1111 conform cartridge (with NF check valves)