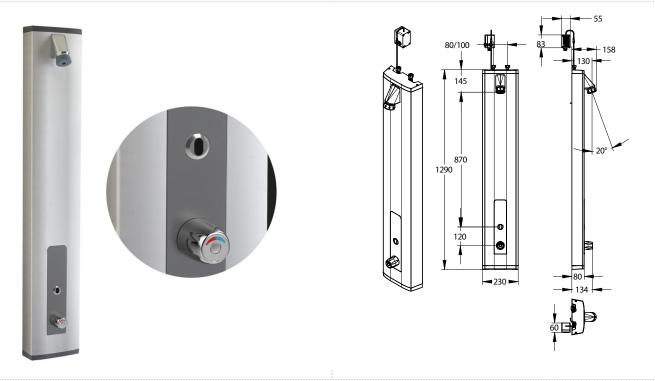

# TECHNICAL DATA SHEET

Range: PRESTOTEM 2

Ref: 88886 - Sensor shower panel with thermostatic mixer, fixed shower head, mains

### > Flow rate:

- 6l/min at 3 bar with integrated flow limiter
- Anti-water-hammering device
   Fixed shower head with orientable shower jet and anti-limescale spikes

- Hygienic electronic detection cell suitable for elderly and disabled people
  Detection range of the hand in front of the cell: 10 cm
  Wide opening panel without dismounting the product and shower valves on removable valve plate

### > Power supply:

 $\bullet$  220 V / 7 V mains power supply (transformer provided) with 3 meters extension cord for ceiling connection

- Anodised aluminium extruded section (2.5mm thickness)
  Aluminium removable valve plate, painted RAL 7005 colour
  High resistance RAL 7005 coloured ABS covers