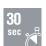

- G 1/2" (15x21), top water inlet. For rear water inlet, add the adaptation kit 91026.
   Thermostatic mixer tap with NF EN 1111 conform cartridge (with NF check valves)

### > Power supply:

 $\bullet$  220 V / 7 V mains power supply (transformer provided) with 3 meters extension cord for ceiling connection

- Anodised aluminium extruded section (2.5mm thickness)
  Aluminium removable valve plate, painted RAL 7005 colour
  High resistance RAL 7005 coloured ABS covers