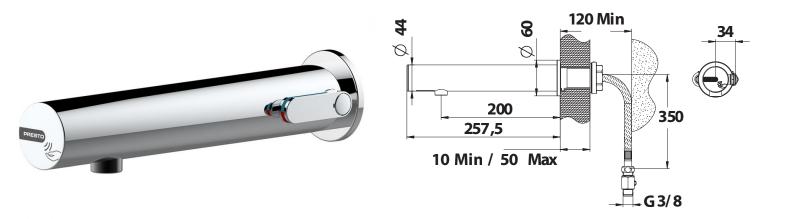

# **TECHNICAL DATA SHEET**

Range: PRESTO LINEA®

Ref: 57106 - Wall-mounted sensor mixer, cross-partition, Battery, 3l/min Chrome

### > Material and colour finish

- External brass body: chrome-platedMolded metal cover: chrome-plated