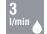

# > Hydraulic supply

F G 3/8" (12x17) hoses

· Recommended installation height: 30 cm above the bottom of the washbasin