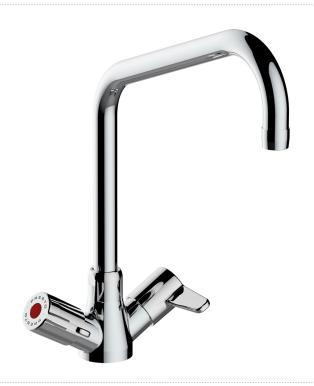

# **TECHNICAL DATA SHEET**

Range: PRESTO CHEF - Professionnal Kitchen range

Ref: 70802 - Deck-mounted single hole mixer with upward spout

#### > THE PRODUCT BENEFITS

- · Resistant to intensive use
- Reinforced body / spout interface with double sliding bearings: no play and high endurance
   Robust spout: 22 mm in diameter
- Intuitive and ergonomic knobs: easy gripHygiene: spout with smooth interior
- Product design
- Ease of cleaning
- High spout to let large containers pass
  Easy maintenance: presence of a slot under the red / blue patch allowing the passage of a screwdriver
  Ease of maintenance: availability of all spare parts
  Flow straightener to channel water and avoid lateral water splashes

## > Model:

- Deck-mounted single hole mixer with upward spout
   360 ° swivel spout, projection 250 mm, height under spout 251 mm, diameter 22 mm. Spout thickness: 1.5 mm.
   1/4 turn ceramic head with flow rate 37L / min at 3 bar
   Interchangeable anti-tartar flow straightener