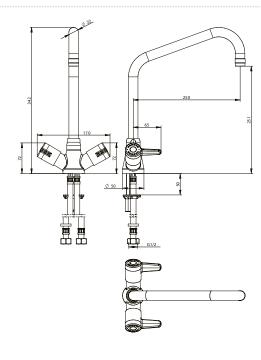

## > Model:

- Deck-mounted single hole mixer with upward spout
   360 ° swivel spout, projection 250 mm, height under spout 251 mm, diameter 22 mm. Spout thickness: 1.5 mm.
   1/4 turn ceramic head with flow rate 37L / min at 3 bar
   Interchangeable anti-tartar flow straightener

#### > Hydraulic supply:

• G 1/2 " (15x 21)