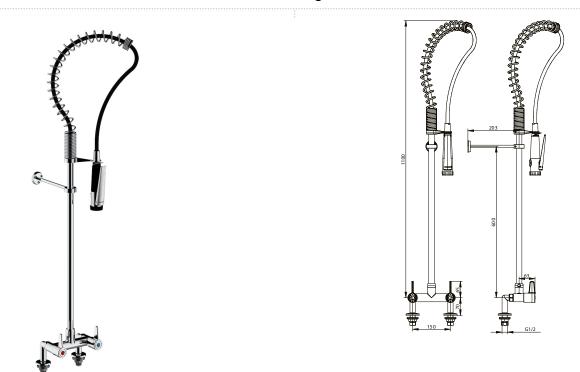

## > THE PRODUCT BENEFITS

## > TECHNICAL SPECIFICATIONS

## > Model:

- 1/4 turn ceramic head mixer
  Black M 1/2" hand shower with grip surface limiting the risk of burns. Flow regulated at 12L / min. User adjustable jet: concentrated or wetting. Anti-scale shower head. Locking hook for continuous flow. Integrated NF check valve.
  Guide spring for stainless steel hose
- Adjustable wall support, can be cut from 60 to 200 mm (from column to wall)
  Adjustable hand shower holder: left or right