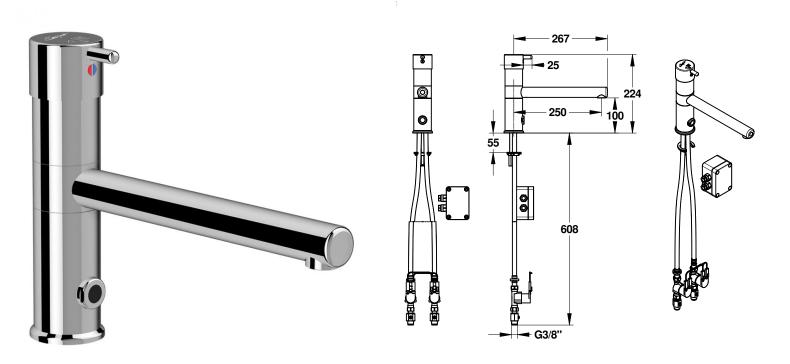

#### > Model

- Sensor mains deck-mounted hospital mixer Short handle Fixed or swiveling smooth spout, technician's choice Height under spout: 100 mm Projection: 250 mm
- Multifunction ceramic cartridge Ø 40: temperature limiter with 7 adjustment positions, dual flow (hard point at 50% opening)
   Star-shaped flow straightener M24 X 100

# > Flow rate

- Flow rate between 4 and 6L / min at 3 bar conforms to the NF "Medical environment" standard
  Modification of the flow rate possible, if the limiters are removed, by adjusting screw between 4 and 20L / min.

#### > Materials

- · Smooth body, spout and operating device in polished chrome-plated brass.
- > Connection

  - Electronic housing independent, mains, IP65, 230V input, 6V output.
     Hoses with M10X1 braided SPEX stainless steel sheath, G'3 / 8 captive nut, Lg 500mm, with basket filter seal fitted in the hoses, limiting clogging. Flow rate limiters. Fixing reinforced by a stainless steel rod
- > Warranty
  - 3 years against any manufacturing defect.