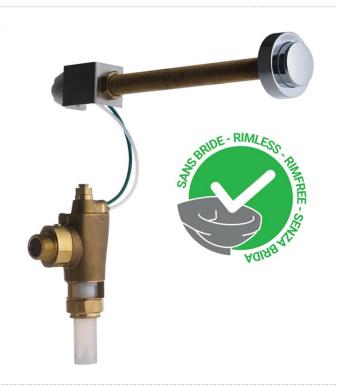

# **TECHNICAL DATA SHEET**

Range: Flush valve for rimless toilets bowls

Ref: 14260SB - PRESTO 1000 XL TC Induct mounting - Suitable for rimless toilets bowls

## > Hydraulic supply:

- Inlet at 90°, M G 3/4" (20x27)
  Outlet connection on flush pipe Ø 28 mm

#### > Material and colour finish:

- Crude brass body and stop valve
   Remote control push button made in Brass chrome plated

### > Security:

- Suitable for rimless toilets bowls of the market
   Anti-siphonic device
   Patented anti-blocking "S" system to avoid having continuous water flow even the push button is blocked in open position

### > Delivered with:

- 1 Ball valve
   1 Remote control for induct mounting 15 to 200mm with clamping nuts
   1 PVC angled pipe
- 1 Nozzle1 Instruction manual