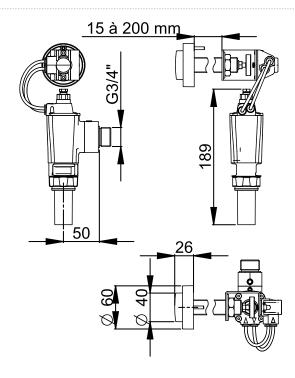

## > Hydraulic supply:

- Inlet at 90°, M G 3/4" (20x27)
  Outlet connection on flush pipe Ø 28 mm

### > Delivered with:

- 1 Ball valve
   1 Remote control for induct mounting 15 to 200mm with clamping nuts
   1 PVC angled pipe
- 1 Nozzle1 Instruction manual