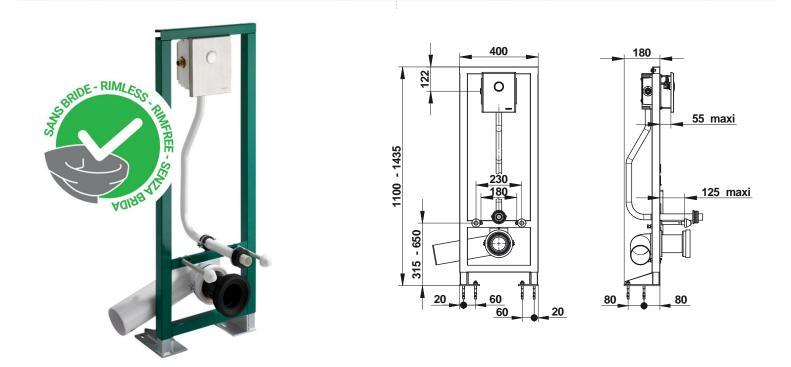

# Range: Self supporting mounting frame with direct flush Ref: 18547SB - Mounting frame with PRESTO 1000 XL E - Suitable for rimless toilets bowls

#### > Hydraulic supply:

- On a P 1000 XL with an integrated stop valve M G 3/4" (20x27)
  Supply either from right or from left of the concealing box

#### > Material and colour finish:

- 60 micron Epoxy coated soldiered Steel mounting frame
  Galvanized Legs and floor fixing plates
  Brushed stainless steel 304l front plate

#### > Security:

- · Suitable for rimless toilets bowls of the market
- Patented S® anti-blocking system to prevent water flowing continuously
   Anti-siphon effect device to prevent pollution of the water network from backflow

#### > Delivered with:

- Socket extension brass supply pipe M F3/4" (20x27)
  Ø 32 mm PVC Supply pipe for the toilet bowl and junction nozzle M 55 mm
  PE 100 mm Straight extension outlet pipe with toilet
  100 mm PVC Angle outlet pipe
  Screw and dowel for toilet bowl fixing