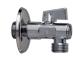

29860 Straight stop valve MM 3/8"

29870 valve m 1/2"- m3/8"

90052 Right-angled filter stop Battery-powered sensor Mains-powered sensor

90053

90087 Mixer + shaft

90416 Clips/inserts (x10)

90659 Non-return check valve for hose G3/8" (x2)