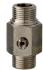

29860 Straight stop valve MM 3/8"

29870 valve m 1/2"- m3/8"

90052 Right-angled filter stop Battery-powered sensor Mains-powered sensor

90053

90087 Mixer + shaft

90416 Clips/inserts (x10)

90659 Non-return check valve for hose G3/8" (x2)