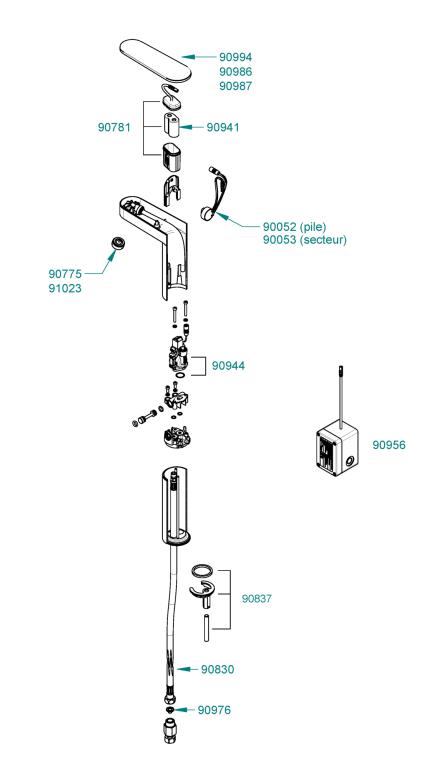

29860 Straight stop valve MM 3/8"

29870 valve m 1/2"- m3/8"

90052 Right-angled filter stop Battery-powered sensor Mains-powered sensor

90053

90087 Mixer + shaft

90416 Clips/inserts (x10)

90659 Non-return check valve for hose G3/8" (x2)