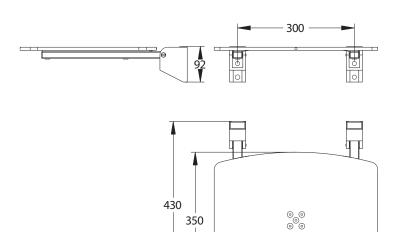

# **TECHNICAL DATA SHEET**



420

Range: Shower Seat - Accessibility for Reduced Mobility (PRM)

Ref: 60815 - Foldable Shower Seat





# > Accessibility for Reduced Mobility (PRM)

## > Dimensions:

• 440x420 mm

## > Comfort:

• Wide seat ensuring comfort and ease for the user.

## > Hygiene:

- Antibacterial polypropylene integrated into the seat plate.
  Perforations in the middle of the seat for effective water drainage.

# > Safety:

• 5 perforations in the middle of the seat provide anti-slip properties.

# > Easy Maintenance:

• Non-porous surface for easier cleaning.

# > Durability and Reliability:

• Entire assembly resistant to corrosion.

#### > Aesthetics:

• Aluminum hinges with white epoxy finish, delivered with two polypropylene caps for invisible fixings.

# > Strength:

- 304 stainless steel screws and reinforced mounting with two attachment points on each hinge. Tested to support up to 175 kg.
  100%