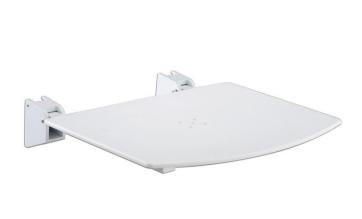

## > Dimensions:

• 440x420 mm

## > Comfort:

• Wide seat ensuring comfort and ease for the user.

## > Hygiene:

- Antibacterial polypropylene integrated into the seat plate.
  Perforations in the middle of the seat for effective water drainage.

# > Safety:

• 5 perforations in the middle of the seat provide anti-slip properties.